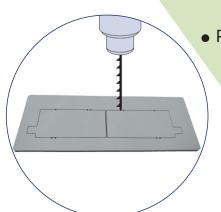

## Dongguan Yisong High Technology Co., Ltd

Automatic PVC Die Sawing Machine for plastic die & acrylic die & wooden die die board max thickness can be 8mm

• Vertical die's kerf and tight cutting tolerance ±0.05 mm

Without using laser Automatic Die Saw System

- Perfect smoothness of die board, more time-saving to set up the die cutting machine
  - Better dies' blade holding, more durable lifespan for die cutting
    - Clean die without any black laser burnt edge
      - The cutting rule is not easy to get rusted
        - Cutting effect of half-bridge is good
- No Corrosive laser fume problem, protect machine from being rusted, eco-friendly
  - Mutil-functions with milling & drilling tools, can also handle positioning holes etc.
    - No burning flame, production security guaranteed